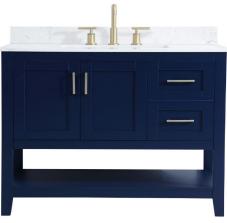

## **PRODUCT SPECIFICATION SHEET**

**Aubrey collection** 36 inch single bathroom vanity Set

Item No: VF16036BL-BS (Blue)

-

| Dimensions                          |                        |
|-------------------------------------|------------------------|
| Overall dimensions                  | 36"L x 22"W x 34"H     |
| Top thickness                       | 0.75"                  |
| Specifications                      |                        |
| Base Finish                         | Blue/Grey/White        |
| Top finish                          | Calacatta white        |
| Base material                       | solid wood leg and MDF |
| Top material                        | Engineered Marble      |
| Sink included                       | yes                    |
| sink material                       | porcelain              |
| overflow hole                       | yes                    |
| sink type                           | undermount             |
| Doors                               | Yes                    |
| number of doors                     | 3                      |
| Drawers                             | no                     |
| number of Functional drawers        | 0                      |
| soft close drawer glides            | Yes                    |
| mounting location                   | free-standing          |
| mounting bracket included           | no                     |
| backsplash included                 | yes                    |
| drain assembly included             | no                     |
| faucet included                     | no                     |
| Compatible faucet installation type | widespread             |
| P-trap included                     | no                     |
| assembly required                   | no                     |
| installation required               | yes                    |
| warranty                            | 1 year limited         |
| Shipment Type                       | LTL                    |