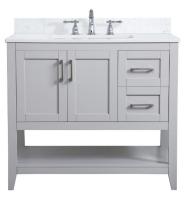

Item No: VF16036GR-BS (Grey)

Item No: VF16036WH-BS (White)

**Available Finishes** 